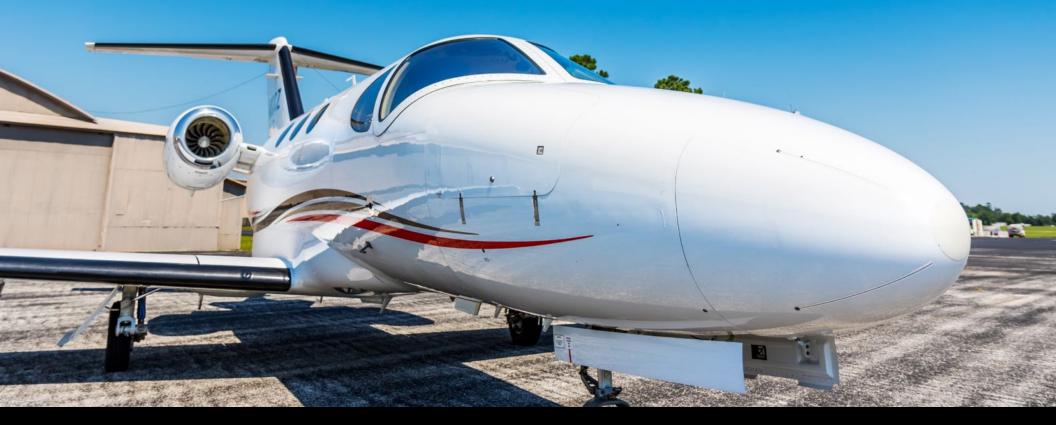

### **EXTERIOR & PAINT:**

2010 Factory Original. Beautifully designed metallic paints in: Matterhorn White, with Red, Gold and Black accent stripes