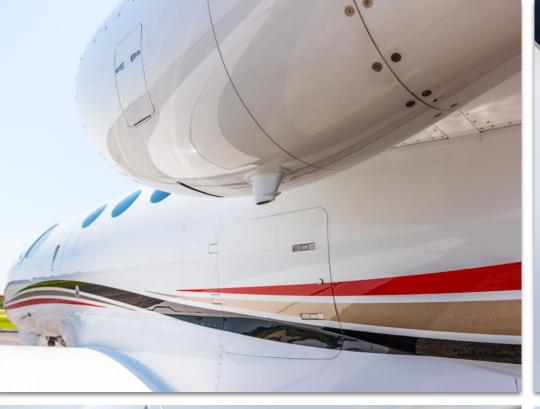

### **EXTERIOR & PAINT:**

2010 Factory Original. Beautifully designed metallic paints in: Matterhorn White, with Red, Gold and Black accent stripes