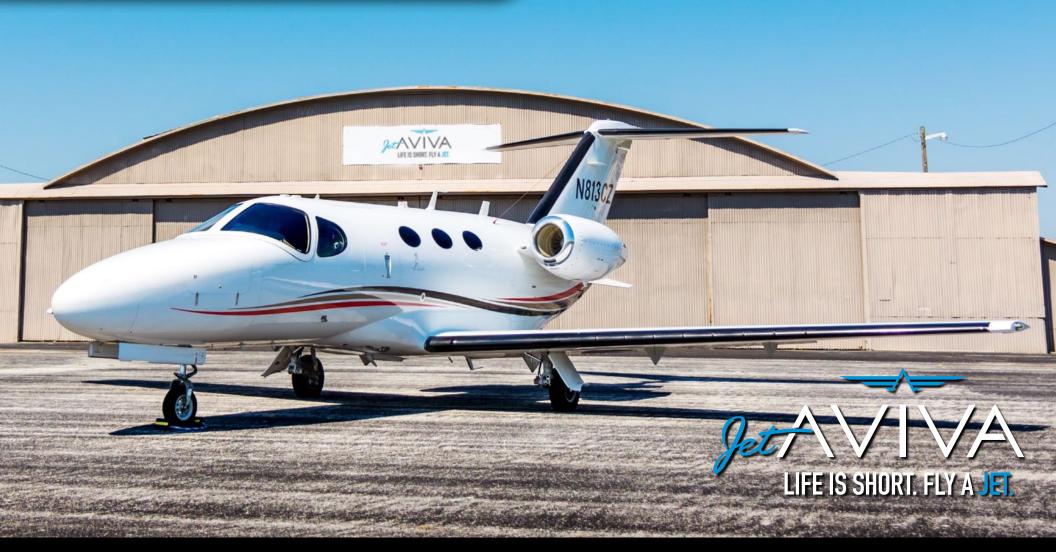

www.jetAVIVA.com | sales@jetAVIVA.com | +1.512.410.0295

YEAR & MODEL:2010 MUSTANGAIRFRAME TT:1,500SERIAL NUMBER:510–0339ENGINE TT:1,500/1,500REGISTRATION:N999XP (PREVIOUSLY N813CZ)LOCATION:CALIFORNIA, USA

### **EXTERIOR & PAINT:**

2010 Factory Original. Beautifully designed metallic paints in: Matterhorn White, with Red, Gold and Black accent stripes